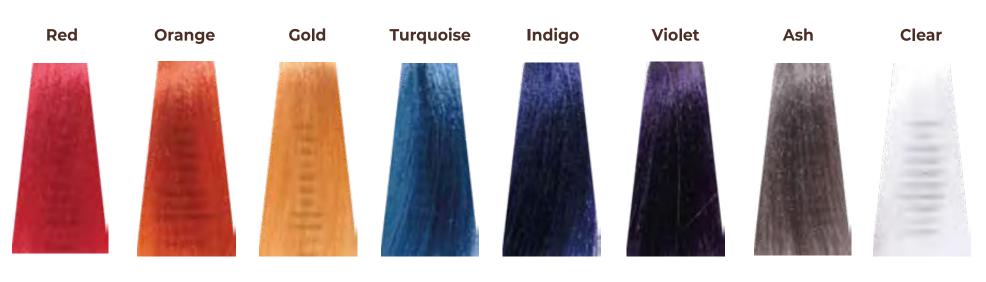

| .0             | NATURALI PURI                                                             | MIX RATIO                                                      |
|----------------|---------------------------------------------------------------------------|----------------------------------------------------------------|
| .0 Ice         | NATURALI FREDDI                                                           |                                                                |
| .11            | EXTRA FREDDI                                                              |                                                                |
| 7 Cold         | MARRONI FREDDI                                                            |                                                                |
| .7             | MARRONI / SABBIA PURI                                                     |                                                                |
| .32            | NUDE BEIGE                                                                |                                                                |
| 72             | MARRONI CALDI                                                             | 1:1,5 50ml Echos Color  75ml Echos Oxy min 30–35 tempo di posa |
| .3             | DORATI PURI                                                               |                                                                |
| .34            | DORATI RAME                                                               |                                                                |
| .43            | RAME DORATI                                                               |                                                                |
| .4             | RAMATI PURI                                                               |                                                                |
| .44            | RAMATI EXTRA                                                              |                                                                |
| .66            | ROSSI PURI                                                                |                                                                |
| .666           | ROSSI EXTRA                                                               |                                                                |
| .55            | MOGANO PURI                                                               |                                                                |
| .22            | VIOLA PURI                                                                |                                                                |
| .26            | VIOLA ROSSI                                                               |                                                                |
| Colori<br>Puri | ROSSI - ARANCIO - ORO - TURCHESE<br>INDACO - VIOLA - CENERE - TRASPARENTE |                                                                |

12/ BLONDE EXTRA LIFT

| .0             | PURE NATURALS                                        | MIX RATIO        |
|----------------|------------------------------------------------------|------------------|
| .0 Ice         | ICE NATURALS                                         | 711              |
| .11            | EXTRA COLD                                           |                  |
| .7 Cold        | COLD BROWN                                           |                  |
| .7             | PURE BROWN / PURE SAND                               |                  |
| .32            | NUDE BEIGE                                           |                  |
| .72            | WARM BROWN                                           |                  |
| .3             | PURE GOLD                                            | 1:1,5            |
| .34            | GOLD COPPER                                          | 50ml Echos Color |
| .43            | COPPER GOLD                                          | 0                |
| .4             | PURE COPPER                                          | 75ml Echos Oxy   |
| .44            | EXTRA COPPER                                         |                  |
| .66            | PURE RED                                             | min 30-35        |
| .666           | EXTRA RED                                            | processing time  |
| .55            | PURE MAHOGANY                                        |                  |
| .22            | PURE VIOLET                                          |                  |
| .26            | VIOLET RED                                           |                  |
| Pure<br>Colors | RED-ORANGE-GOLD-TURQUOISE<br>INDIGO-VIOLET-ASH-CLEAR |                  |

## **PURE COLORS**

**BLOND EXTRA LIFT** 

12/0 12/22 12/88 12/11

**BLOND EXTRA LIFT RESULTS** ON NATURAL HAIR LEVEL 6

12/0 12/22 12/11 12/88