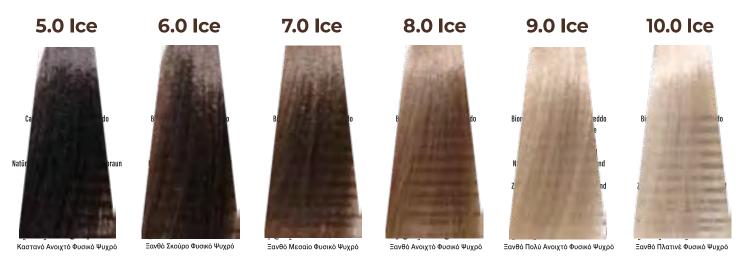

| 75ml Echos Oxy   |
| .44            | EXTRA COPPER                                         |                  |
| .66            | PURE RED                                             | min 30-35        |
| .666           | EXTRA RED                                            | processing time  |
| .55            | PURE MAHOGANY                                        |                  |
| .22            | PURE VIOLET                                          |                  |
| .26            | VIOLET RED                                           |                  |
| Pure<br>Colors | RED-ORANGE-GOLD-TURQUOISE<br>INDIGO-VIOLET-ASH-CLEAR |                  |

1:2

50ml Echos Color

100ml Echos Oxy

min 45-50

processing time

## **PURE NATURALS**



## **ICE NATURALS**



# **EXTRA COLD**





**4.7** Cold



Καστανό Μεσαίο Καφέ Ψυχρό

**5.7** Cold



Καστανό Ανοιχτό Καφέ Ψυχρό

6.7 Cold



**7.7** Cold



8.32 Nude



Ξανθό Ανοιχτό Taupe (τρυγόνι)

9.32 Nude

العادج رزمادي داخي) Ξανθό Πολύ Ανοιχτό Taupe (τρυγόνι)



**PURE SAND** 

**PURE BROWN** 













**WARM BROWN** 



Καστανό Μεσαίο Καφέ Ζεστό



Ξανθό Σκούρο Καφέ Ζεστό

6.72



Ξανθό Μεσαίο Καφέ Ζεστό



# PURE GOLD





# Echos

TSUBAKI OIL

softens and gives shine.

## **PURE VIOLET**





## **PURE COLORS**



**BLOND EXTRA LIFT** 

12/0 12/22 12/88 12/11

**BLOND EXTRA LIFT RESULTS** ON NATURAL HAIR LEVEL 6

12/0 12/22 12/11 12/88