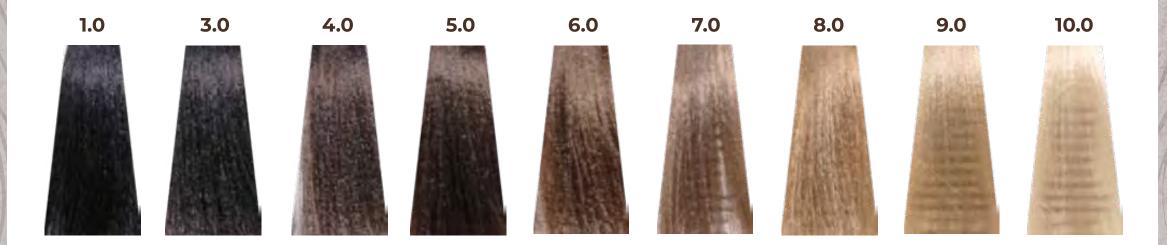

| 75ml Echos Oxy   |
| .44            | EXTRA COPPER                                         |                  |
| .66            | PURE RED                                             | min 30-35        |
| .666           | EXTRA RED                                            | processing time  |
| .55            | PURE MAHOGANY                                        |                  |
| .22            | PURE VIOLET                                          |                  |
| .26            | VIOLET RED                                           |                  |
| Pure<br>Colors | RED-ORANGE-GOLD-TURQUOISE<br>INDIGO-VIOLET-ASH-CLEAR |                  |

1:2

50ml Echos Color

100ml Echos Oxy

min 45-50

processing time

## **PURE NATURALS**



## **ICE NATURALS**



# **EXTRA COLD**





**4.7** Cold



Καστανό Μεσαίο Καφέ Ψυχρό

**5.7** Cold



Καστανό Ανοιχτό Καφέ Ψυχρό

6.7 Cold



**7.7** Cold



8.32 Nude



Ξανθό Ανοιχτό Taupe (τρυγόνι)

9.32 Nude

العادج رزمادي داخي) Ξανθό Πολύ Ανοιχτό Taupe (τρυγόνι)



**PURE SAND** 

**PURE BROWN** 













**WARM BROWN** 



Καστανό Μεσαίο Καφέ Ζεστό



Ξανθό Σκούρο Καφέ Ζεστό

6.72



Ξανθό Μεσαίο Καφέ Ζεστό



# PURE GOLD





# Echos

TSUBAKI OIL

softens and gives shine.

## **PURE VIOLET**





## **PURE COLORS**



**BLOND EXTRA LIFT** 

12/0 12/22 12/88 12/11

**BLOND EXTRA LIFT RESULTS** ON NATURAL HAIR LEVEL 6

12/0 12/22 12/11 12/88