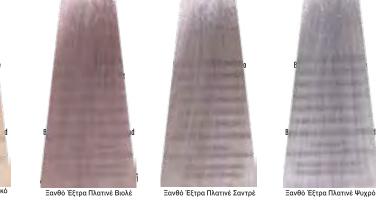

# **EXTRA COLD**

**4.7** Cold

Καστανό Μεσαίο Καφέ Ψυχρό

**5.7** Cold

Καστανό Ανοιχτό Καφέ Ψυχρό

6.7 Cold

**7.7** Cold

8.32 Nude

Ξανθό Ανοιχτό Taupe (τρυγόνι)

9.32 Nude

العادج رزمادي داخي) Ξανθό Πολύ Ανοιχτό Taupe (τρυγόνι)

**PURE SAND** 

**PURE BROWN** 

**WARM BROWN** 

Καστανό Μεσαίο Καφέ Ζεστό

Ξανθό Σκούρο Καφέ Ζεστό