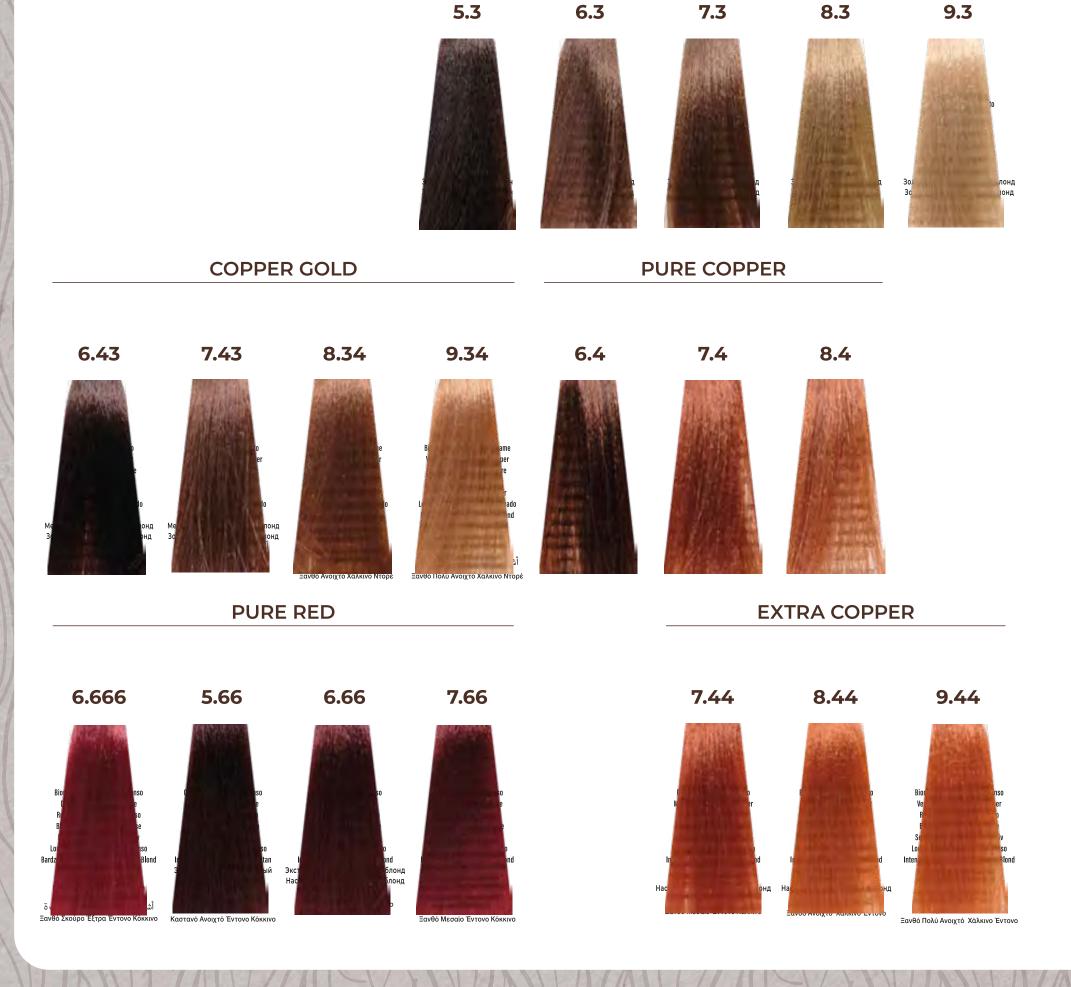

12/ BLONDE EXTRA LIFT

| .0             | PURE NATURALS                                        | MIX RATIO        |
|----------------|------------------------------------------------------|------------------|
| .0 Ice         | ICE NATURALS                                         | 711              |
| .11            | EXTRA COLD                                           |                  |
| .7 Cold        | COLD BROWN                                           |                  |
| .7             | PURE BROWN / PURE SAND                               |                  |
| .32            | NUDE BEIGE                                           |                  |
| .72            | WARM BROWN                                           |                  |
| .3             | PURE GOLD                                            | 1:1,5            |
| .34            | GOLD COPPER                                          | 50ml Echos Color |
| .43            | COPPER GOLD                                          | 0                |
| .4             | PURE COPPER                                          | 75ml Echos Oxy   |
| .44            | EXTRA COPPER                                         |                  |
| .66            | PURE RED                                             | min 30-35        |
| .666           | EXTRA RED                                            | processing time  |
| .55            | PURE MAHOGANY                                        |                  |
| .22            | PURE VIOLET                                          |                  |
| .26            | VIOLET RED                                           |                  |
| Pure<br>Colors | RED-ORANGE-GOLD-TURQUOISE<br>INDIGO-VIOLET-ASH-CLEAR |                  |