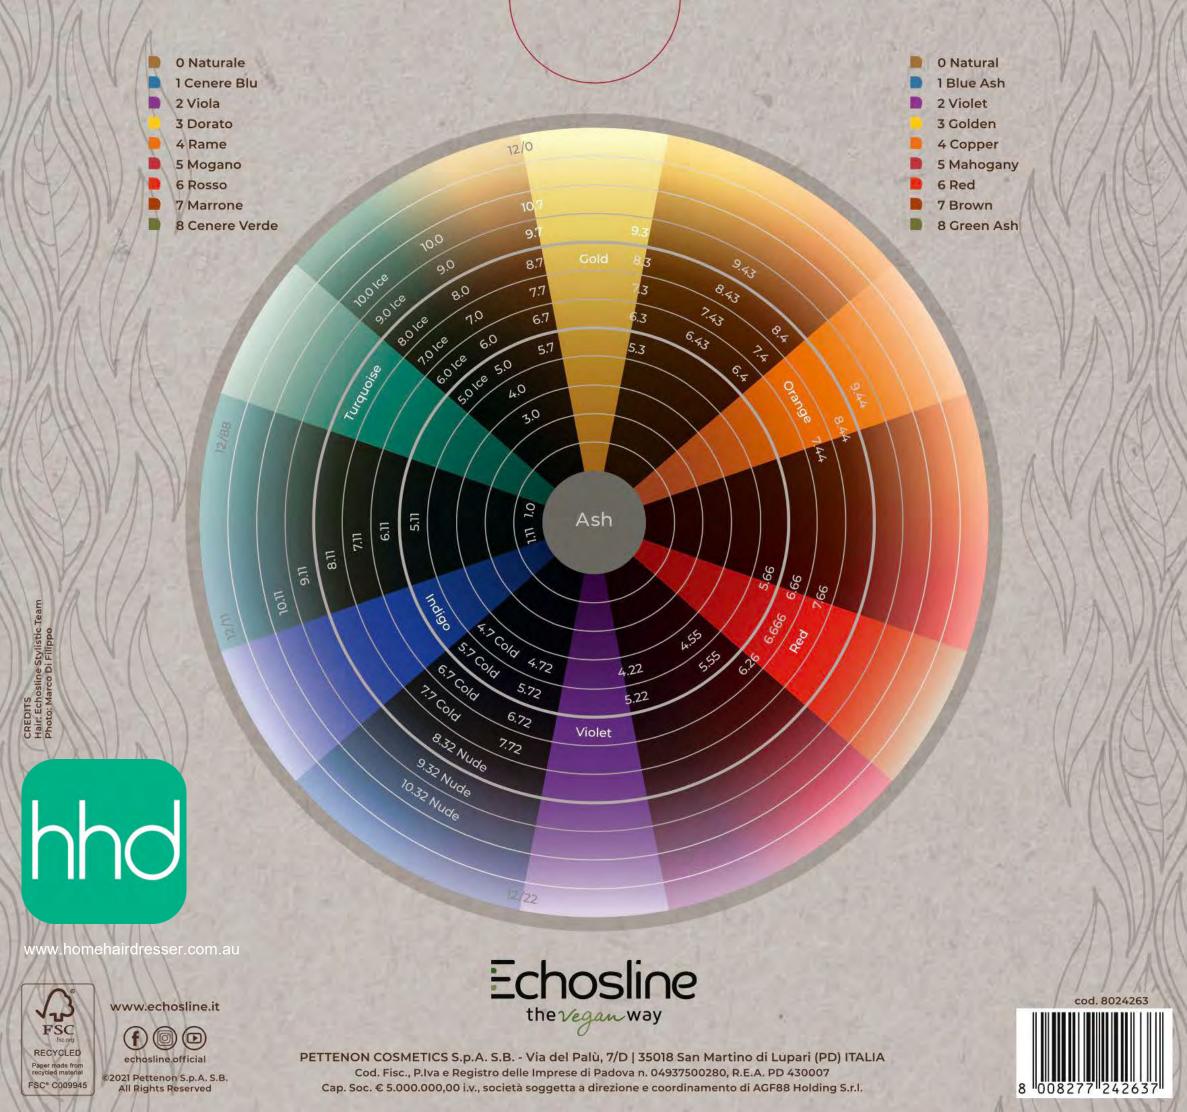

#### **NOVITÀ TECNICHE**

- Ogni tonalità della nuova colorazione EchosColor copre i capelli bianchi al 100%.
- In particolare i nuovi Pure Naturals .0 e Ice Naturals .0 Ice, donano una copertura compatta e profonda dai riflessi estremamente naturali e naturali freddi, anche su capelli bianchi e grossi.
- Le innovative tonalità fredde Cold Brown .7 Cold e Extra Cold .11 garantiscono controllo e neutralizzazione dei toni caldi indesiderati.
- Scopri l'innovativa serie Pure Colors per liberare la creatività e la nuova serie 12/ Blonde Extra Lift anti-giallo, che arriva fino a 5 livelli di schiaritura.

| .0             | NATURALI PURI                                                             | MIX RATIO                                                      |
|----------------|---------------------------------------------------------------------------|----------------------------------------------------------------|
| .0 Ice         | NATURALI FREDDI                                                           |                                                                |
| .11            | EXTRA FREDDI                                                              |                                                                |
| 7 Cold         | MARRONI FREDDI                                                            |                                                                |
| .7             | MARRONI / SABBIA PURI                                                     |                                                                |
| .32            | NUDE BEIGE                                                                |                                                                |
| 72             | MARRONI CALDI                                                             | 1:1,5 50ml Echos Color  75ml Echos Oxy min 30–35 tempo di posa |
| .3             | DORATI PURI                                                               |                                                                |
| .34            | DORATI RAME                                                               |                                                                |
| .43            | RAME DORATI                                                               |                                                                |
| .4             | RAMATI PURI                                                               |                                                                |
| .44            | RAMATI EXTRA                                                              |                                                                |
| .66            | ROSSI PURI                                                                |                                                                |
| .666           | ROSSI EXTRA                                                               |                                                                |
| .55            | MOGANO PURI                                                               |                                                                |
| .22            | VIOLA PURI                                                                |                                                                |
| .26            | VIOLA ROSSI                                                               |                                                                |
| Colori<br>Puri | ROSSI - ARANCIO - ORO - TURCHESE<br>INDACO - VIOLA - CENERE - TRASPARENTE |                                                                |

#### **TECHNICAL INNOVATIONS**

- Every shade of the new EchosColor line covers up to 100% grey hair.
- In particular, the new Pure Naturals .0, and Ice Naturals .0 Ice, give a solid and deep coverage with extremely natural and natural cold reflects, including on grey and coarse hair.
- The innovative cold shades Cold Brown .7 Cold and Extra Cold .11 ensure control and neutralization of undesired warm tones.
- Discover the innovative Pure Colors series to unleash the creativity and the new 12/ Blonde Extra Lift anti-yellow series, that reaches up to 5 levels of lightening.

12/ BLONDE EXTRA LIFT

| .0             | PURE NATURALS                                        | MIX RATIO        |
|----------------|------------------------------------------------------|------------------|
| .0 Ice         | ICE NATURALS                                         | 711              |
| .11            | EXTRA COLD                                           |                  |
| .7 Cold        | COLD BROWN                                           |                  |
| .7             | PURE BROWN / PURE SAND                               |                  |
| .32            | NUDE BEIGE                                           |                  |
| .72            | WARM BROWN                                           |                  |
| .3             | PURE GOLD                                            | 1:1,5            |
| .34            | GOLD COPPER                                          | 50ml Echos Color |
| .43            | COPPER GOLD                                          | 0                |
| .4             | PURE COPPER                                          | 75ml Echos Oxy   |
| .44            | EXTRA COPPER                                         |                  |
| .66            | PURE RED                                             | min 30-35        |
| .666           | EXTRA RED                                            | processing time  |
| .55            | PURE MAHOGANY                                        |                  |
| .22            | PURE VIOLET                                          |                  |
| .26            | VIOLET RED                                           |                  |
| Pure<br>Colors | RED-ORANGE-GOLD-TURQUOISE<br>INDIGO-VIOLET-ASH-CLEAR |                  |